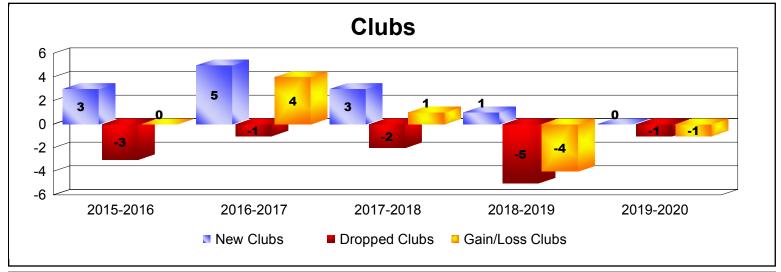

District 1 A

As of December 2019 Cumulative

| Year      | New<br>Clubs | Dropped<br>Clubs | Gain/<br>Loss<br>Clubs | New<br>Members | Charter<br>Members | Reinstate<br>Members | Transfer<br>Members | Total<br>Member<br>Added | Total<br>Members<br>Dropped | Gain/<br>Loss<br>Members |
|-----------|--------------|------------------|------------------------|----------------|--------------------|----------------------|---------------------|--------------------------|-----------------------------|--------------------------|
| 2015-2016 | 3            | -3               | 0                      | 146            | 109                | 12                   | 7                   | 274                      | -210                        | 64                       |
| 2016-2017 | 5            | -1               | 4                      | 252            | 141                | 15                   | 6                   | 414                      | -275                        | 139                      |
| 2017-2018 | 3            | -2               | 1                      | 210            | 80                 | 12                   | 16                  | 318                      | -373                        | -55                      |
| 2018-2019 | 1            | -5               | -4                     | 166            | 33                 | 32                   | 7                   | 238                      | -372                        | -134                     |
| 2019-2020 | 0            | -1               | -1                     | 116            | 3                  | 6                    | 0                   | 125                      | -99                         | 26                       |
| Average   | 2            | -2               | 0                      | 178            | 73                 | 15                   | 7                   | 274                      | -266                        | 8                        |