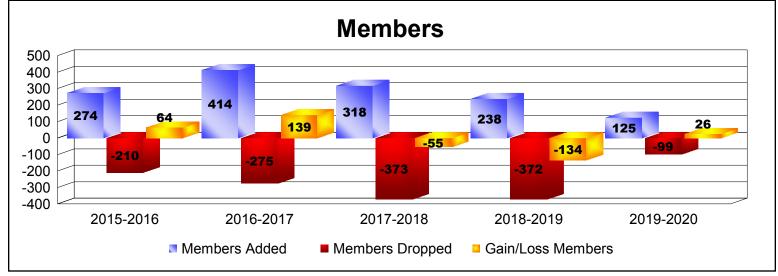

District 1 A

As of December 2019 Cumulative

| Year      | New<br>Clubs | Dropped<br>Clubs | Gain/<br>Loss<br>Clubs | New<br>Members | Charter<br>Members | Reinstate<br>Members | Transfer<br>Members | Total<br>Member<br>Added | Total<br>Members<br>Dropped | Gain/<br>Loss<br>Members |
|-----------|--------------|------------------|------------------------|----------------|--------------------|----------------------|---------------------|--------------------------|-----------------------------|--------------------------|
| 2015-2016 | 3            | -3               | 0                      | 146            | 109                | 12                   | 7                   | 274                      | -210                        | 64                       |
| 2016-2017 | 5            | -1               | 4                      | 252            | 141                | 15                   | 6                   | 414                      | -275                        | 139                      |
| 2017-2018 | 3            | -2               | 1                      | 210            | 80                 | 12                   | 16                  | 318                      | -373                        | -55                      |
| 2018-2019 | 1            | -5               | -4                     | 166            | 33                 | 32                   | 7                   | 238                      | -372                        | -134                     |
| 2019-2020 | 0            | -1               | -1                     | 116            | 3                  | 6                    | 0                   | 125                      | -99                         | 26                       |
| Average   | 2            | -2               | 0                      | 178            | 73                 | 15                   | 7                   | 274                      | -266                        | 8                        |